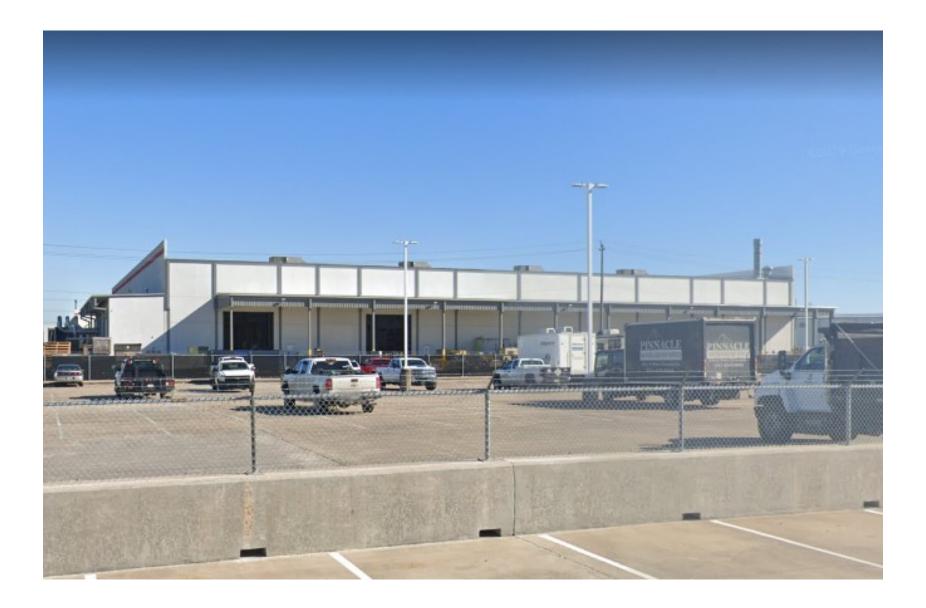

# 4020 Flowserve Way Pasadena, TX 77503

Industrial Property For Sale

Address: 4020 Flowserve Way, Pasadena, TX

## ABOUT 4020 FLOWSERVE WAY PASADENA, TX 77503

Property Size:

- ±36,954 SF Total
- ±4,964 SF Two Story Office Space
- 1st Floor: ±962 SF Finished
- (±4,000 SF Available for Expansion)
- 2nd Floor: ±4,002 SF Finished-Out
- ±2.8 Acres of Land
- ±0.5 Acre Available of Outside Storage Yard
- Building/Warehouse Features
- Tiltwall Construction
- Building is Expandable by an Additional ±12,000 SF
- 20-Ton Crane Ready with ±20′ Hook Height
- 6" Reinforced Concrete Slab
- ±30′ Eave Height
- (2) 9' x 10' Truck Well Loading